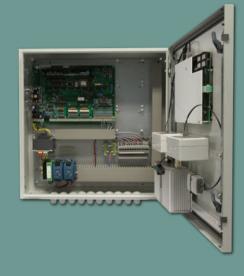

The process computers from SERCOM have a modular design. The casing is robust, and the LCD control panel can be installed in the door or at a distance. This allows the computer to be operated from any place in your company. The number of inputs and outputs for measurement and guidance signals can be individually configured, allowing you to control precisely those processes that are relevant for your situation. SERCOM places a high priority on an efficient cabling.

## In brief:

- Fasily expandable
- Option for remote control
- Robust and dirt resistant
- Well-engineered wiring
- Tailor-made solutions
- High-precision controls