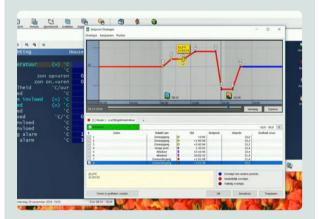

The SC800 makes it possible to control both the climate and the irrigation, down to the smallest details. Because the SC800 has a modular construction, it can easily be expanded to up to 900 greenhouse compartments.

## **Unique control**

The precision and speed with which processes such as PAR light control, humidification control or screening can be controlled, is unique. With the Sercom process computer you get the best out of your greenhouse or storage cell.