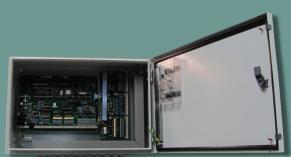

# **SC800** process computer

*Our most supplied process computer* 

The Sercom SC800 is our most commonly supplied process computer and has a very compact construction. It has several control options and can be operated via LCD control as well as with a PC with SercoVision. The number of inputs and outputs for measurement and control signals can be custom-configured, so that you can control exactly those processes that are relevant to your situation.

The SC800 makes it possible to control both the climate and the irrigation, down to the smallest details. Because the SC800 has a modular construction, it can easily be expanded to up to 900 greenhouse compartments.