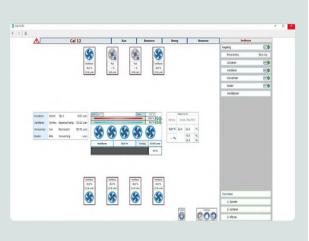

## **Unique control**

The precision and speed with which processes such as PAR light control, humidification control or screening can be controlled, is unique. With the Sercom process computer you get the best out of your greenhouse or storage cell.