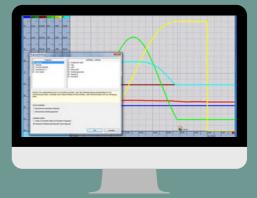

The SercoVision program has the following options:

- SercoNet
- SercoView
- SercoCSV
- SMS alarm
- Touchscreen
- Graphics
- High resolution graphics
- Periodic overviews
- LetsGrow.com
- Extensive measurement summary
- Ozon link