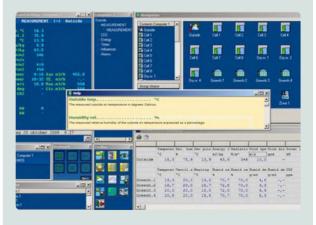

SercoVision is easy to operate. The software runs under Windows and connects to the Sercom LCD-control. The navigation programme is orderly, making it simple to select, copy and group blocks. Security is a structural component of the programme so that if you rent out part of your company, the tenant only has access to the relevant blocks or cells.

## In brief:

- Greater overview
- Better understanding of relationships
- Runs under Windows
- Maximal optimisation
- Security possible
- Simple to control
- Handy guide

The SercoVision software is updated annually, ensuring that your settings always reflect the newest insights in the field of climate control and automation. It is also possible to extend SercoVision by adding a number of practical options that allow you to get more out of your automation.