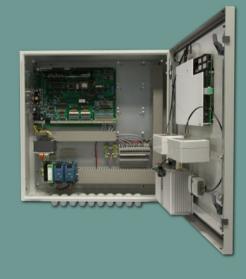

The process computers from SERCOM have a modular design. The casing is robust, and the LCD control panel can be installed in the door or at a distance. This allows the computer to be operated from any place in your company. The number of inputs and outputs for measurement and guidance signals can be individually configured, allowing you to control precisely those processes that are relevant for your situation. SERCOM places a high priority on an efficient cabling.

## In brief:

- Fasily expandable
- Option for remote control
- Robust and dirt resistant
- Well-engineered wiring
- Tailor-made solutions
- High-precision controls