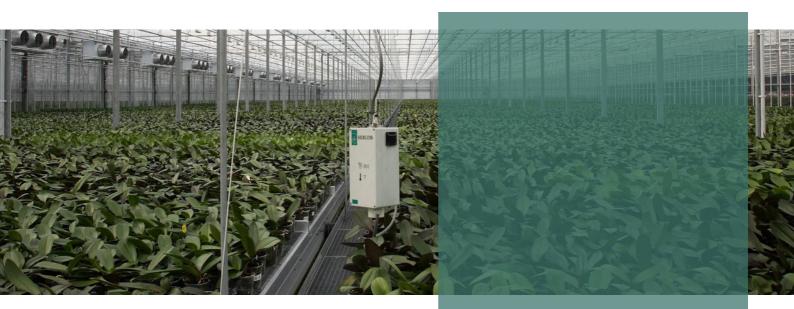

# Measuring box

Measuring without worries

The measuring box is an indispensable part in greenhouses and storage cells. SERCOM supplies a robust electronic measuring box with which the relative humidity (RH) and temperature can be read accurately and reliably. The humidity and temperature sensors are placed side by side in a combined housing, which is constructed of anti-fog teflon. As a result, the humidity deficit, the dew point, the absolute humidity and the energy content can be derived constantly and very precisely.