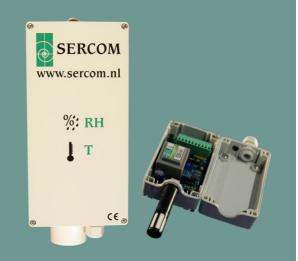

# Measuring box

Measuring without worries

The measuring box is an indispensable part in greenhouses and storage cells. SERCOM supplies a robust electronic measuring box with which the relative humidity (RH) and temperature can be read accurately and reliably. The humidity and temperature sensors are placed side by side in a combined housing, which is constructed of anti-fog teflon. As a result, the humidity deficit, the dew point, the absolute humidity and the energy content can be derived constantly and very precisely.

The temperature measurement in the Sercom measuring box takes place with an industrial platinum sensor. This sensor is extremely stable. The electronics are protected by a waterproof housing made of a UVresistant plastic and all metal parts are made of stainless steel. The outlet opening is fitted with a grid to prevent rain from entering. The Sercom measuring box fits every company. It is also possible to supply other output voltages and/or temperature sensors.