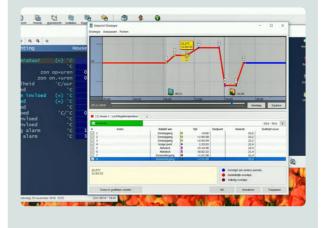

### **Unique control**

The precision and speed with which processes such as PAR light control, humidification control or screening can be controlled, is unique. With the Sercom process computer you get the best out of your greenhouse or storage cell.