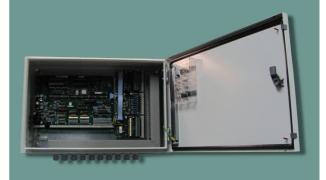

# SC800 process computer

Our most supplied process computer

The Sercom SC800 is our most commonly supplied process computer and has a very compact construction. It has several control options and can be operated via LCD control as well as with a PC with SercoVision. The number of inputs and outputs for measurement and control signals can be custom-configured, so that you can control exactly those processes that are relevant to your situation.

The SC800 makes it possible to control both the climate and the irrigation, down to the smallest details. Because the SC800 has a modular construction, it can easily be expanded to up to 900 greenhouse compartments.