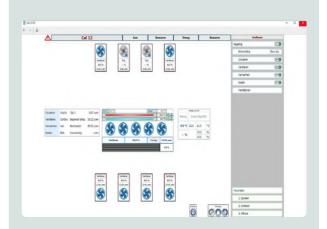

# SC800 process computer

Our most supplied process computer

The Sercom SC800 is our most commonly supplied process computer and has a very compact construction. It has several control options and can be operated via LCD control as well as with a PC with SercoVision. The number of inputs and outputs for measurement and control signals can be custom-configured, so that you can control exactly those processes that are relevant to your situation.

### **Unique control**

The precision and speed with which processes such as PAR light control, humidification control or screening can be controlled, is unique. With the Sercom process computer you get the best out of your greenhouse or storage cell.